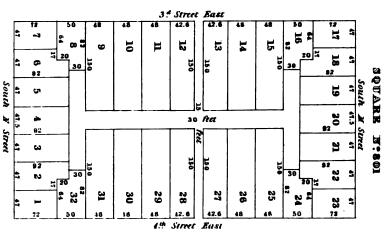

|
|     |   |   |   |   |   |
|     | • |   |   |   |   |
|     |   |   | ` |   |   |
|     |   |   |   |   |   |
|     |   |   |   |   |   |
|     |   |   |   |   | • |
|     | • |   |   |   |   |
|     |   |   |   |   |   |
|     |   |   |   |   |   |
|     |   |   |   |   |   |
|     |   |   |   |   |   |
|     | • |   |   |   |   |
|     |   |   |   |   |   |
|     |   |   |   | • |   |
|     |   |   |   |   |   |
|     | • |   |   |   |   |
|     |   |   |   |   |   |
|     |   |   |   |   |   |
|     |   |   |   |   |   |
|     |   |   |   |   | ٠ |
|     |   | • |   |   |   |
|     |   |   |   |   |   |
|     | , |   |   |   | i |
| -   |   |   |   |   |   |
| . • |   | • |   |   |   |
|     |   |   |   |   | ı |



• . 

















• • 







































-.



• • . •



52.7

South E Street

South D Street

52.7

South G Street

\_



• · · : 

# SQUARE Nº835 28 9 10 72 6 9 29 7 12 Street Rust 53.8 62.6 13 Street 5.4 5 2 4 1 Yorth E Street















| SQUARE N:843  |                |                      |         |       |             |  |  |  |  |
|---------------|----------------|----------------------|---------|-------|-------------|--|--|--|--|
|               | South B Street |                      |         |       |             |  |  |  |  |
|               | 52.6           | 52.6                 | 52.6    | 52.63 | ]           |  |  |  |  |
| fast          | 2 8            | 1001<br>1001<br>1001 | 10 g    | ne    |             |  |  |  |  |
|               | 9 7<br>g 101   |                      | 105.    | East  |